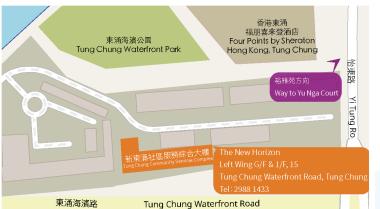

#### The New Horizon

Left Wing G/F & 1/F, Tung Chung Community Services Complex, 15 Tung Chung Waterfront Road, Tung Chung

Factilities: youth common room, dancing room, band room etc

|                | Mon | Tue      | Wed | Thur     | Fri        | Sat      | Sun |
|----------------|-----|----------|-----|----------|------------|----------|-----|
| 10:00am 1:00pm |     | <b>(</b> |     | <b>(</b> |            | (S)      |     |
| 2:00pm 6:00pm  | (>) | <b>(</b> | 0   | <b>(</b> | <b>(S)</b> | <b>(</b> |     |
| 7:00pm 10:00pm |     |          |     |          | 8          |          |     |