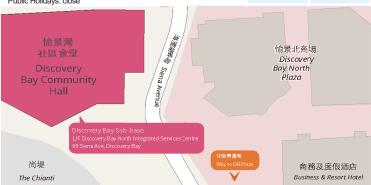

#### **Discovery Bay Sub-base** 1/F Discovery Bay North Integrated Services Centre, 99 Siena Ave, Discovery Bay

Factilities: dancing room, library, BAND ROOM, audio-visual room,

| conference room, activity room, interviewing room |          |          |     |          |            |     |     |  |
|---------------------------------------------------|----------|----------|-----|----------|------------|-----|-----|--|
|                                                   | Mon      | Tue      | Wed | Thur     | Fri        | Sat | Sun |  |
| 9:30am 12:30pm                                    | <b>(</b> | <b>(</b> |     | <b>(</b> | <b>(S)</b> | (S) |     |  |
| 1:30pm 5:30pm                                     |          | (3)      |     | (§)      | (§)        | (§) |     |  |
| 6:30pm 9:30pm                                     |          | $\odot$  |     |          |            |     |     |  |