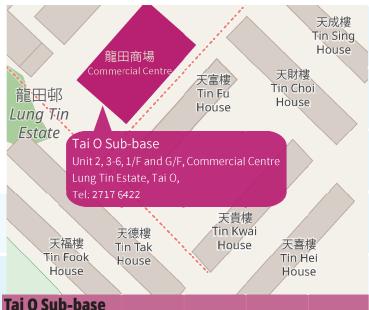

\*12:30pm-1:30pm, 5:30pm-6:30pm-meal time: close \*Public Holidays: close

Centre Opens

Unit 2, 3-6, 1/F and G/F, Commercial Centre, Lung Tin Estate, Tai O Factilities: Kids playroom, youth common room, multi audio room, reading corner dancing room, interviewing room and cafeteria corner etc.