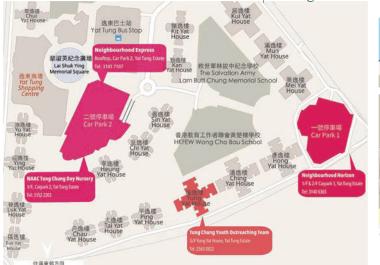

#### **Neighbourhood Express** Rooftop, Car Park 2, Yat Tung Estate, Tung Chung

Factilities: computer room, on-line gaming corner, study room family resources corner, newspaper/reading corner, neighbouhood café etc.

#### **Neighbourhood Horizon** 1/F & 2/F Carpark 1, Yat Tung Estate, Tung Chung

Factilities: dancing room, piano room, computer corner, carer resources corner, exercise equipment and variety of board games.

#### **Tung Chung Youth Outreaching Team** G/F Yung Yat House, Yat Tung Estate, Tung Chung

Factilities: youth common room, Counselling room etc

|                | Mon        | Tue      | Wad      | Thur  | Eri      | Sat | Sun  |
|----------------|------------|----------|----------|-------|----------|-----|------|
|                | 1 1011     | rue      | **60     | Titui |          | Jac | Juii |
| 10:00am 1:00pm |            | <b>⊘</b> |          | (S)   |          |     |      |
| 2:00pm 6:00pm  | (>)        | <b>(</b> | <b>⊘</b> | (S)   | <b>(</b> |     |      |
| 7:00pm 10:00pm | $\bigcirc$ |          |          | (§)   | (        |     |      |